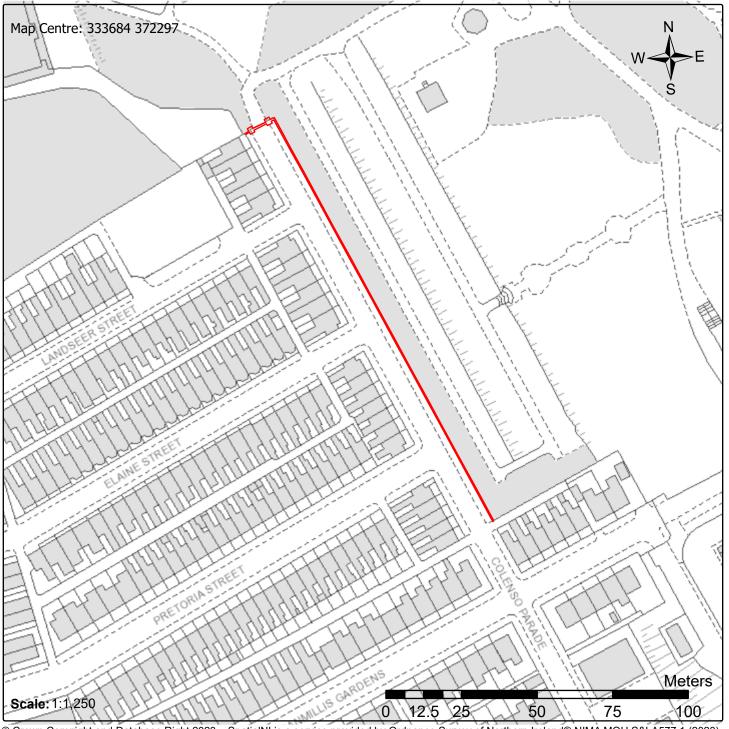

## **Listing Map**

HB Ref: HB26/27/105 E

Address: Gate Screen and railings, at Colenso Parade, Botanic Gardens, Belfast, BT9 5AN